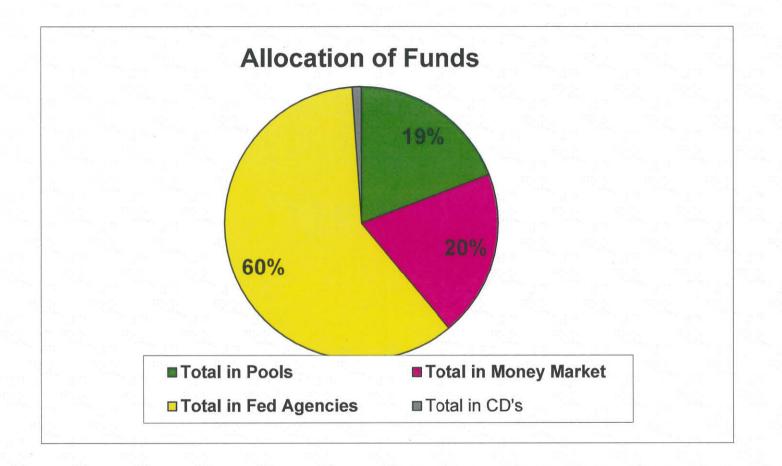

### Attachment A

**Financial Report for October 2012** 

|                                                       | Central Texas Regiona<br>Balance     |                        |                                     |                        |
|-------------------------------------------------------|--------------------------------------|------------------------|-------------------------------------|------------------------|
| As of                                                 | October 31,                          |                        | October 31                          | , 2011                 |
| Assets                                                |                                      |                        |                                     |                        |
| Current Assets                                        |                                      |                        |                                     |                        |
| Cash in Regions Operating Account                     | 367,522                              |                        | 649,082                             |                        |
| Cash In TexSTAR                                       | 74,492                               |                        | 41,811                              |                        |
| Regions Payroll Account                               | 88,728                               |                        | 148,549                             |                        |
| Restricted cash/cash equivalents                      |                                      |                        |                                     |                        |
| Fidelity Government MMA                               | 54,924,681                           |                        | 17,317,063                          |                        |
| Restricted Cash-TexStar<br>Regions SIB account        | 53,088,740<br>0                      |                        | 68,478,577<br>0                     |                        |
| Overpayment accounts                                  | 35,063                               |                        | 22,282                              |                        |
| Total Cash and Cash Equivalents                       |                                      | 108,579,227            |                                     | 86,657,363             |
| Accounts Receivable                                   | 120,524                              |                        | 32,656                              |                        |
| Due From Employees                                    | 33                                   |                        | 0_,000                              |                        |
| Due From TTA                                          | 412,006                              |                        | 364,039                             |                        |
| Due From NTTA                                         | 55,219                               |                        | 37,286                              |                        |
| Due From HCTRA                                        | 159,620                              |                        | 55,887                              |                        |
| Due From TxDOT<br>Due From Federal Government         | 8,516,415<br>617,955                 |                        | 218,521<br>617,954                  |                        |
| Interest Receivable                                   | 397,723                              |                        | 472,562                             |                        |
| Total Receivables                                     | 001,120                              | 10,279,494             | 112,002                             | 1,798,905              |
| Short Term Investments                                |                                      |                        |                                     |                        |
| Treasuries                                            | 4,549,017                            |                        | 4,549,017                           |                        |
| Short Term Investments<br>Other Current Assets        |                                      | 151,223,456            |                                     | 16,777,794             |
| Prepaid Insurance                                     |                                      | 53,188                 |                                     | 52,143                 |
| Total Current Assets                                  |                                      | 270,135,365            |                                     | 105,287,860            |
| <b>Construction Work In Process</b>                   |                                      | 279,219,564            |                                     | 253,540,724            |
| Fixed Assets                                          |                                      |                        |                                     |                        |
| Computers(net)                                        |                                      | 27,758                 |                                     | 28,789                 |
| Computer Software(net)<br>Furniture and Fixtures(net) |                                      | 37,694<br>11,374       |                                     | 879,692<br>16,722      |
| Equipment(net)                                        |                                      | 33,339                 |                                     | 40,793                 |
| Autos and Trucks(net)                                 |                                      | 18,970                 |                                     | 25,869                 |
| Buildings and Toll Facilities(net)                    |                                      | 6,119,612              |                                     | 6,285,278              |
| Highways and Bridges(net)                             |                                      | 278,025,000            |                                     | 176,063,786            |
| Communication Equipment(net)                          |                                      | 887,836                |                                     | 1,078,657              |
| Toll Equipment(net)<br>Signs(net)                     |                                      | 9,422,830<br>6,029,693 |                                     | 2,391,427<br>5,044,670 |
| Land Improvements(net)                                |                                      | 3,360,939              |                                     | 1,156,420              |
| Right of Way                                          |                                      | 24,800,630             |                                     | 24,683,553             |
| Leasehold Improvements                                |                                      | 53,851                 | - 198 - 19 <u>2</u>                 | 63,896                 |
| Total Fixed Assets                                    | nd na T                              | 328,829,525            | gi Tugi T                           | 217,759,552            |
| Long Term Investments                                 |                                      |                        |                                     |                        |
| GIC (Restricted )                                     |                                      | 0                      |                                     | 231,209,312            |
| Agencies-LT                                           |                                      | 18,145,913             |                                     | 44,308,040             |
| Other Assets                                          |                                      |                        |                                     |                        |
| Security Deposits                                     |                                      | 8,644                  |                                     | 8,644                  |
| Intangible Assets                                     |                                      | 650                    |                                     | 650                    |
| Total Bond Issuance Costs                             | 지 않는 것 않는 것을                         | 14,883,688             | 10.94 D- <u>1</u>                   | 15,591,393             |
| Total Assets                                          | e ef <sup>he</sup> red <sup>he</sup> | 911,223,348            | a <sup>na</sup> rada <mark>-</mark> | 867,706,17             |
|                                                       |                                      |                        |                                     |                        |