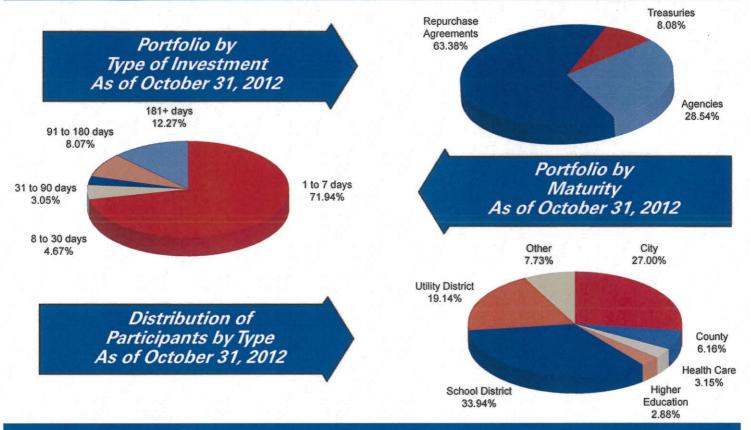

### Attachment A

**Financial Report for October 2012** 

|                                                       | Central Texas Regiona<br>Balance     |                        |                                     |                        |
|-------------------------------------------------------|--------------------------------------|------------------------|-------------------------------------|------------------------|
| As of                                                 | October 31,                          |                        | October 31                          | , 2011                 |
| Assets                                                |                                      |                        |                                     |                        |
| Current Assets                                        |                                      |                        |                                     |                        |
| Cash in Regions Operating Account                     | 367,522                              |                        | 649,082                             |                        |
| Cash In TexSTAR                                       | 74,492                               |                        | 41,811                              |                        |
| Regions Payroll Account                               | 88,728                               |                        | 148,549                             |                        |
| Restricted cash/cash equivalents                      |                                      |                        |                                     |                        |
| Fidelity Government MMA                               | 54,924,681                           |                        | 17,317,063                          |                        |
| Restricted Cash-TexStar<br>Regions SIB account        | 53,088,740<br>0                      |                        | 68,478,577<br>0                     |                        |
| Overpayment accounts                                  | 35,063                               |                        | 22,282                              |                        |
| Total Cash and Cash Equivalents                       |                                      | 108,579,227            |                                     | 86,657,363             |
| Accounts Receivable                                   | 120,524                              |                        | 32,656                              |                        |
| Due From Employees                                    | 33                                   |                        | 0_,000                              |                        |
| Due From TTA                                          | 412,006                              |                        | 364,039                             |                        |
| Due From NTTA                                         | 55,219                               |                        | 37,286                              |                        |
| Due From HCTRA                                        | 159,620                              |                        | 55,887                              |                        |
| Due From TxDOT<br>Due From Federal Government         | 8,516,415<br>617,955                 |                        | 218,521<br>617,954                  |                        |
| Interest Receivable                                   | 397,723                              |                        | 472,562                             |                        |
| Total Receivables                                     | 001,120                              | 10,279,494             | 112,002                             | 1,798,905              |
| Short Term Investments                                |                                      |                        |                                     |                        |
| Treasuries                                            | 4,549,017                            |                        | 4,549,017                           |                        |
| Short Term Investments<br>Other Current Assets        |                                      | 151,223,456            |                                     | 16,777,794             |
| Prepaid Insurance                                     |                                      | 53,188                 |                                     | 52,143                 |
| Total Current Assets                                  |                                      | 270,135,365            |                                     | 105,287,860            |
| <b>Construction Work In Process</b>                   |                                      | 279,219,564            |                                     | 253,540,724            |
| Fixed Assets                                          |                                      |                        |                                     |                        |
| Computers(net)                                        |                                      | 27,758                 |                                     | 28,789                 |
| Computer Software(net)<br>Furniture and Fixtures(net) |                                      | 37,694<br>11,374       |                                     | 879,692<br>16,722      |
| Equipment(net)                                        |                                      | 33,339                 |                                     | 40,793                 |
| Autos and Trucks(net)                                 |                                      | 18,970                 |                                     | 25,869                 |
| Buildings and Toll Facilities(net)                    |                                      | 6,119,612              |                                     | 6,285,278              |
| Highways and Bridges(net)                             |                                      | 278,025,000            |                                     | 176,063,786            |
| Communication Equipment(net)                          |                                      | 887,836                |                                     | 1,078,657              |
| Toll Equipment(net)<br>Signs(net)                     |                                      | 9,422,830<br>6,029,693 |                                     | 2,391,427<br>5,044,670 |
| Land Improvements(net)                                |                                      | 3,360,939              |                                     | 1,156,420              |
| Right of Way                                          |                                      | 24,800,630             |                                     | 24,683,553             |
| Leasehold Improvements                                |                                      | 53,851                 | - 198 - 19 <u>2</u>                 | 63,896                 |
| Total Fixed Assets                                    | nd na T                              | 328,829,525            | gi Tugi T                           | 217,759,552            |
| Long Term Investments                                 |                                      |                        |                                     |                        |
| GIC (Restricted )                                     |                                      | 0                      |                                     | 231,209,312            |
| Agencies-LT                                           |                                      | 18,145,913             |                                     | 44,308,040             |
| Other Assets                                          |                                      |                        |                                     |                        |
| Security Deposits                                     |                                      | 8,644                  |                                     | 8,644                  |
| Intangible Assets                                     |                                      | 650                    |                                     | 650                    |
| Total Bond Issuance Costs                             | 지 않는 것 않는 것을                         | 14,883,688             | 10.94 D- <u>1</u>                   | 15,591,393             |
| Total Assets                                          | e ef <sup>he</sup> red <sup>he</sup> | 911,223,348            | a <sup>na</sup> rada <mark>-</mark> | 867,706,17             |
|                                                       |                                      |                        |                                     |                        |